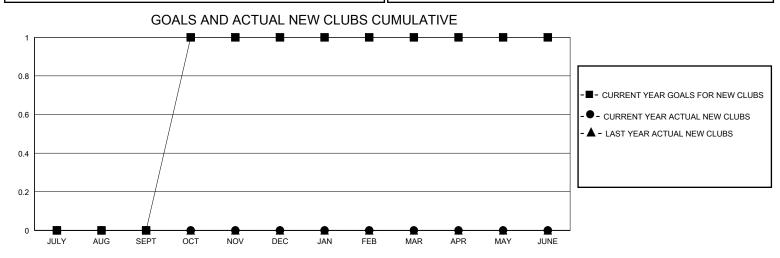

## District 118 K

Results as of: 8/31/2024

GMT: LOCATION Republic of Türkiye GMT CA

| Clubs                 |               |           |               | Members               |                         |                         |                                                    |  |
|-----------------------|---------------|-----------|---------------|-----------------------|-------------------------|-------------------------|----------------------------------------------------|--|
| RESULTS FOR 2024-2025 |               |           |               | RESULTS FOR 2024-2025 |                         |                         |                                                    |  |
| QUARTER               | NEW CLUB GOAL | NEW CLUBS | DROPPED CLUBS | QUARTER MEN           | IBER GROWTH NET<br>GOAL | MEMBER GROWTH<br>ACTUAL | DROPPED<br>MEMBERS ACTUAL<br>(including transfers) |  |
| JULY/AUG/SEPT         | 0             | 0         | 0             | JULY/AUG/SEPT         | 1                       | 7                       | 1                                                  |  |
| OCT/NOV/DEC           | 1             | 0         | 0             | OCT/NOV/DEC           | 1                       | 0                       | 0                                                  |  |
| JAN/FEB/MAR           | 0             | 0         | 0             | JAN/FEB/MAR           | 5                       | 0                       | 0                                                  |  |
| APR/MAY/JUNE          | 0             | 0         | 0             | APR/MAY/JUNE          | 10                      | 0                       | 0                                                  |  |