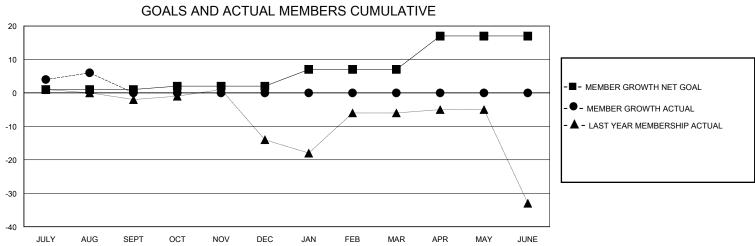

## District 118 K

Results as of: 8/31/2024

GMT: LOCATION Republic of Türkiye GMT CA

| Clubs                 |               |           |               | Members               |                         |                         |                                                    |  |
|-----------------------|---------------|-----------|---------------|-----------------------|-------------------------|-------------------------|----------------------------------------------------|--|
| RESULTS FOR 2024-2025 |               |           |               | RESULTS FOR 2024-2025 |                         |                         |                                                    |  |
| QUARTER               | NEW CLUB GOAL | NEW CLUBS | DROPPED CLUBS | QUARTER MEN           | IBER GROWTH NET<br>GOAL | MEMBER GROWTH<br>ACTUAL | DROPPED<br>MEMBERS ACTUAL<br>(including transfers) |  |
| JULY/AUG/SEPT         | 0             | 0         | 0             | JULY/AUG/SEPT         | 1                       | 7                       | 1                                                  |  |
| OCT/NOV/DEC           | 1             | 0         | 0             | OCT/NOV/DEC           | 1                       | 0                       | 0                                                  |  |
| JAN/FEB/MAR           | 0             | 0         | 0             | JAN/FEB/MAR           | 5                       | 0                       | 0                                                  |  |
| APR/MAY/JUNE          | 0             | 0         | 0             | APR/MAY/JUNE          | 10                      | 0                       | 0                                                  |  |